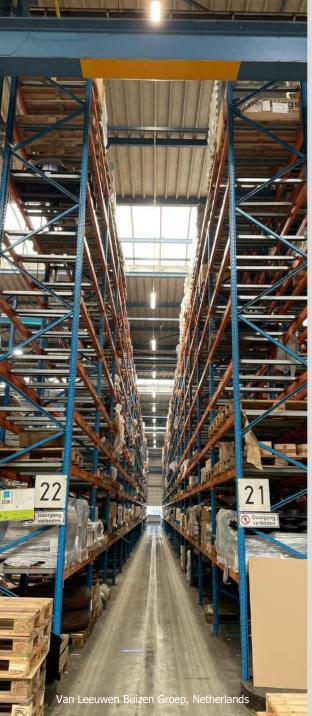

# **Indoor industrial lighting**

This includes factory halls, warehouses, workshops, and the like. From very tall buildings, like halls for ship building that require formidable high bay fixtures to work shops with lower ceilings for which light tracks are more suitable.