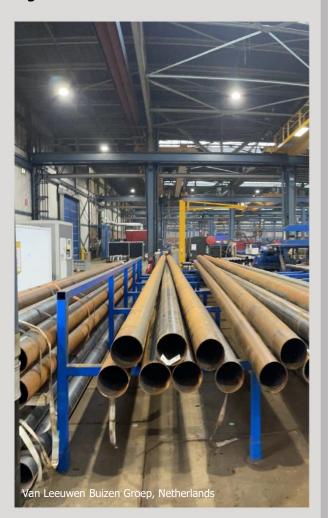

# **Indoor industrial lighting**

This includes factory halls, warehouses, workshops, and the like. From very tall buildings, like halls for ship building that require formidable high bay fixtures to work shops with lower ceilings for which light tracks are more suitable.