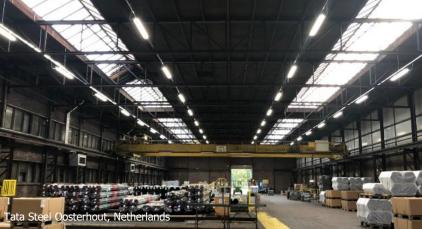

# **Indoor industrial lighting**

This includes factory halls, warehouses, workshops, and the like. From very tall buildings, like halls for ship building that require formidable high bay fixtures to work shops with lower ceilings for which light tracks are more suitable.