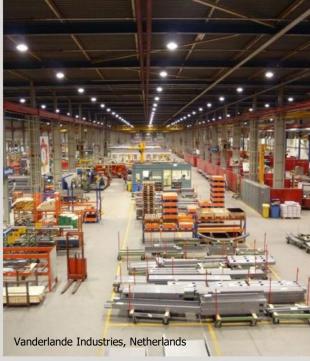

# **Indoor industrial lighting**

This includes factory halls, warehouses, workshops, and the like. From very tall buildings, like halls for ship building that require formidable high bay fixtures to work shops with lower ceilings for which light tracks are more suitable.