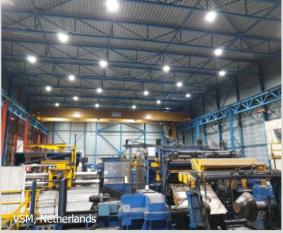

# **Indoor industrial lighting**

This includes factory halls, warehouses, workshops, and the like. From very tall buildings, like halls for ship building that require formidable high bay fixtures to work shops with lower ceilings for which light tracks are more suitable.