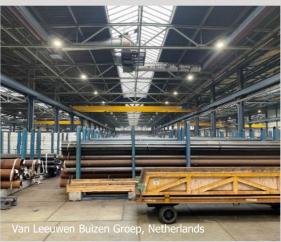

# **Indoor industrial lighting**

This includes factory halls, warehouses, workshops, and the like. From very tall buildings, like halls for ship building that require formidable high bay fixtures to work shops with lower ceilings for which light tracks are more suitable.