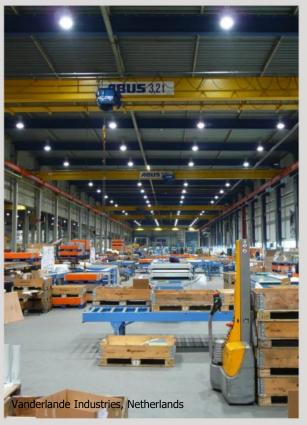

# **Indoor industrial lighting**

This includes factory halls, warehouses, workshops, and the like. From very tall buildings, like halls for ship building that require formidable high bay fixtures to work shops with lower ceilings for which light tracks are more suitable.