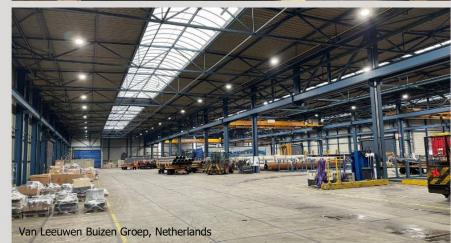

# **Indoor industrial lighting**

This includes factory halls, warehouses, workshops, and the like. From very tall buildings, like halls for ship building that require formidable high bay fixtures to work shops with lower ceilings for which light tracks are more suitable.