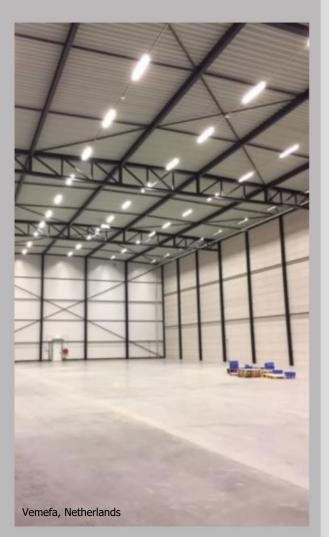

# **Indoor industrial lighting**

This includes factory halls, warehouses, workshops, and the like. From very tall buildings, like halls for ship building that require formidable high bay fixtures to work shops with lower ceilings for which light tracks are more suitable.