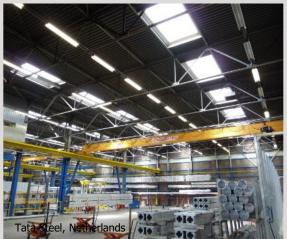

# **Indoor industrial lighting**

This includes factory halls, warehouses, workshops, and the like. From very tall buildings, like halls for ship building that require formidable high bay fixtures to work shops with lower ceilings for which light tracks are more suitable.