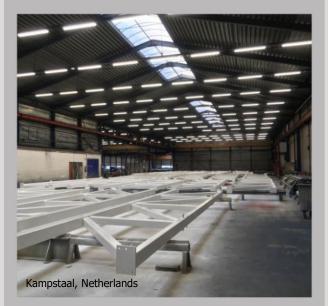

# **Indoor industrial lighting**

This includes factory halls, warehouses, workshops, and the like. From very tall buildings, like halls for ship building that require formidable high bay fixtures to work shops with lower ceilings for which light tracks are more suitable.