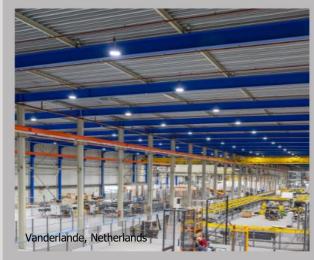

# **Indoor industrial lighting**

This includes factory halls, warehouses, workshops, and the like. From very tall buildings, like halls for ship building that require formidable high bay fixtures to work shops with lower ceilings for which light tracks are more suitable.