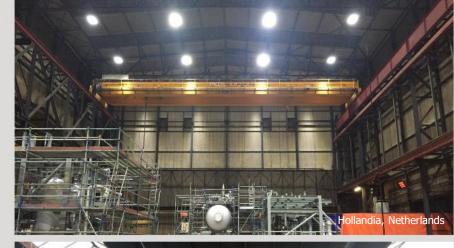

# **Indoor industrial lighting**

This includes factory halls, warehouses, workshops, and the like. From very tall buildings, like halls for ship building that require formidable high bay fixtures to work shops with lower ceilings for which light tracks are more suitable.